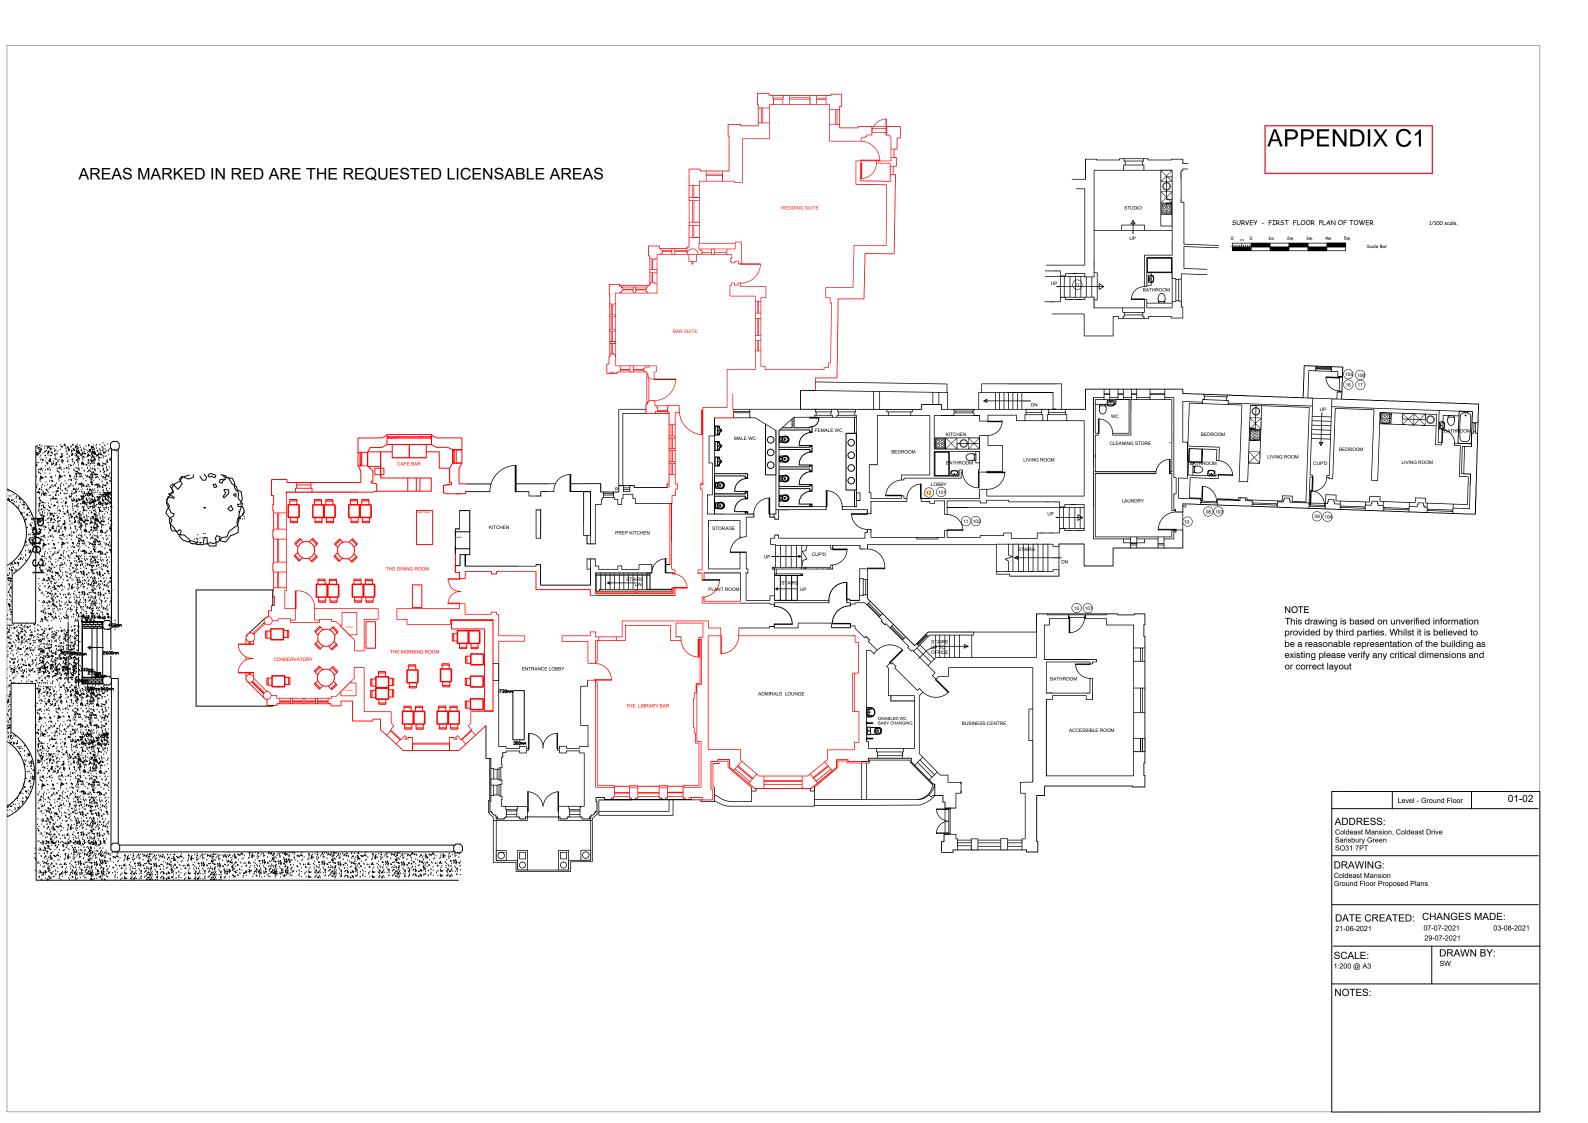

\*Selling of alcohol will be confined to inside only after 11pm\*

A copy of the application can be seen at Appendix B to this report. The Premises Plans can be seen at Appendix C.

| Hearings procedure as detailed at                  | APPENDIX A |
|----------------------------------------------------|------------|
| New Premises Application                           | APPENDIX B |
| Premises Plans (Inside and outside)                | APPENDIX C |
| Representations                                    | APPENDIX D |
| Map showing premises and "Other Persons" proximity | APPENDIX E |
| Applicants covering letter                         | APPENDIX F |
| Proposed conditions                                | APPENDIX G |