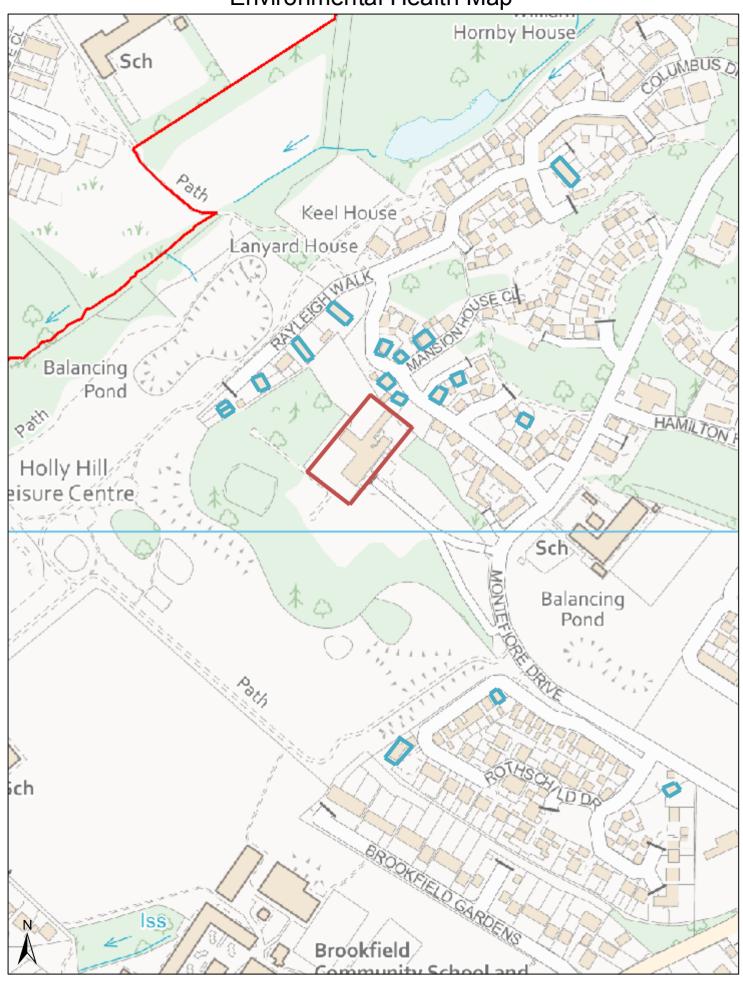

#### PROCEDURE FOR THE HEARING OF THE APPLICATION

5. The standard procedure for the hearing of this licensing application can be seen as Appendix A to this report.

#### OTHER PERSONS REPRESENTATIONS

- 8. 21 representations have been received from members of the public. 1 of these representations is anonymous. This was accepted as the Licensing Officer was satisfied that the circumstances are exceptional and are not vexatious or frivolous. The road name and post code have been provided, however the representee has been advised that their representation may not withstand. Another representation was withdrawn after successful mediation between the applicant and representee therefore 20 representations remain.
- 9. All of the individual representations can be seen at Appendix D to this report.
- 10. A map showing the premises and the location of "Other Persons" properties can be seen as Appendix E. The premises are outlined in red and 'Other Persons' properties are outlined in blue.
- 11. Any decision made by the Panel must be in accordance with the four licensing objectives, the Council's licensing policy and the Section 182 guidance issued by the Secretary of State.