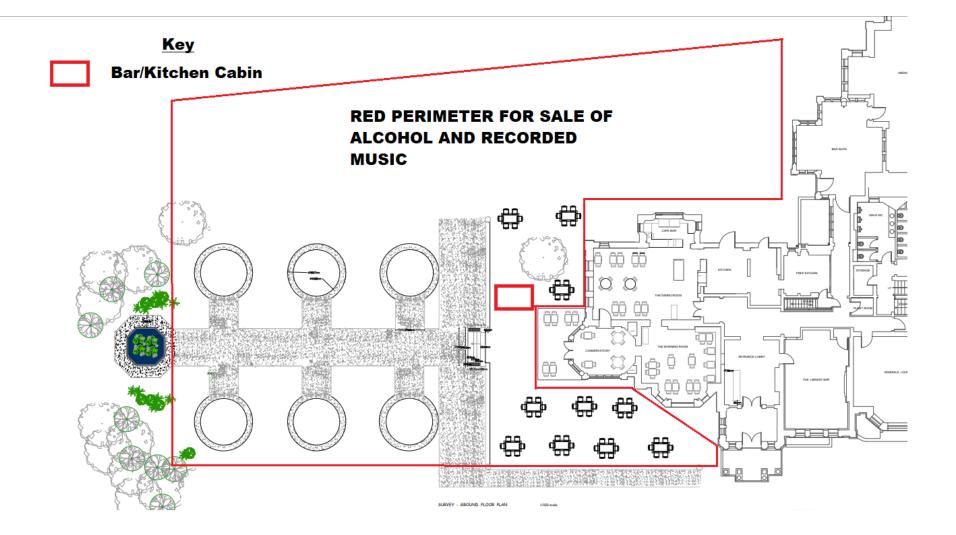

\*Selling of alcohol will be confined to inside only after 11pm\*

A copy of the application can be seen at Appendix B to this report. The Premises Plans can be seen at Appendix C.

| Hearings procedure as detailed at                  | APPENDIX A |
|----------------------------------------------------|------------|
| New Premises Application                           | APPENDIX B |
| Premises Plans (Inside and outside)                | APPENDIX C |
| Representations                                    | APPENDIX D |
| Map showing premises and "Other Persons" proximity | APPENDIX E |
| Applicants covering letter                         | APPENDIX F |
| Proposed conditions                                | APPENDIX G |