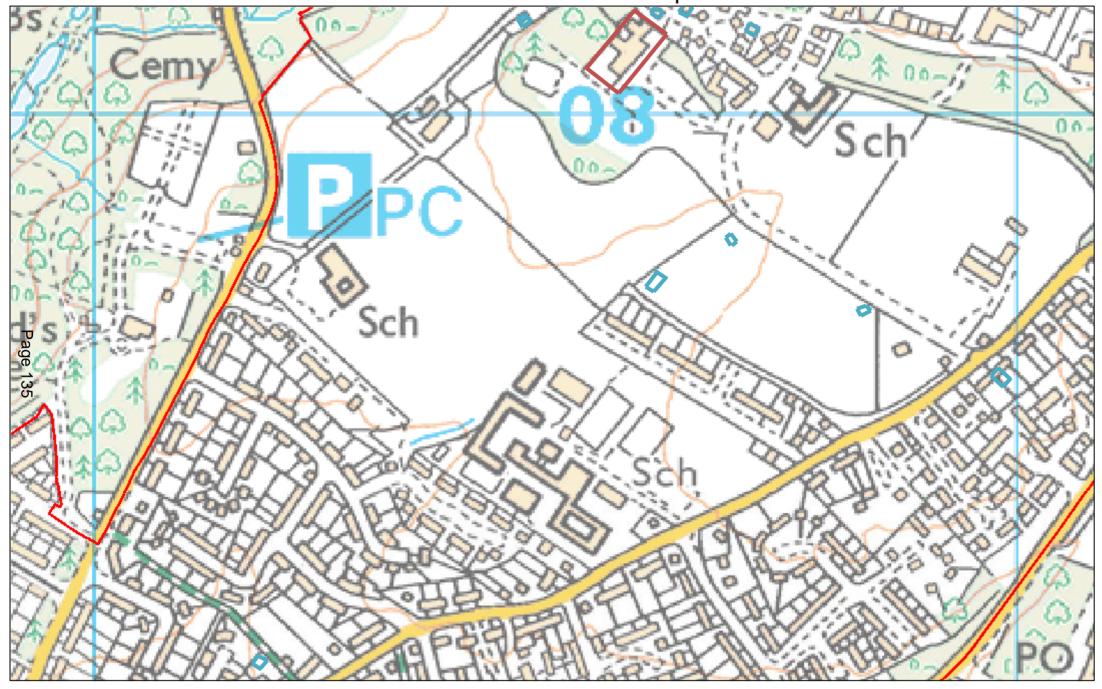

#### OTHER PERSONS REPRESENTATIONS

- 8. 21 representations have been received from members of the public. 1 of these representations is anonymous. This was accepted as the Licensing Officer was satisfied that the circumstances are exceptional and are not vexatious or frivolous. The road name and post code have been provided, however the representee has been advised that their representation may not withstand. Another representation was withdrawn after successful mediation between the applicant and representee therefore 20 representations remain.
- 9. All of the individual representations can be seen at Appendix D to this report.
- 10. A map showing the premises and the location of "Other Persons" properties can be seen as Appendix E. The premises are outlined in red and 'Other Persons' properties are outlined in blue.
- 11. Any decision made by the Panel must be in accordance with the four licensing objectives, the Council's licensing policy and the Section 182 guidance issued by the Secretary of State.