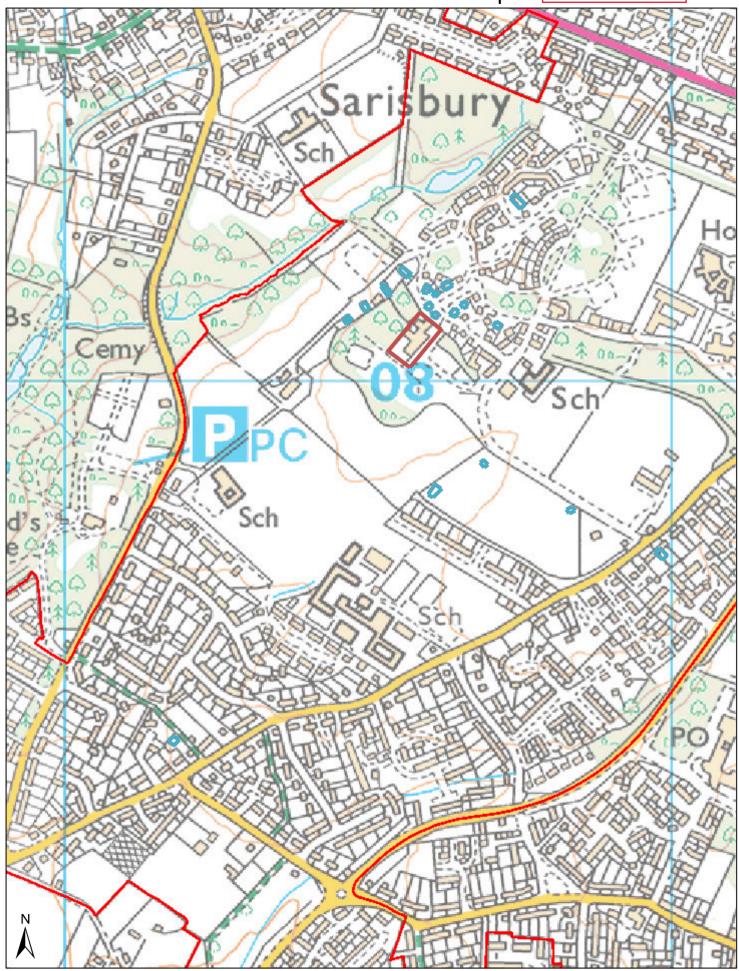

#### PROCEDURE FOR THE HEARING OF THE APPLICATION

5. The standard procedure for the hearing of this licensing application can be seen as Appendix A to this report.

#### OTHER PERSONS REPRESENTATIONS

- 8. 21 representations have been received from members of the public. 1 of these representations is anonymous. This was accepted as the Licensing Officer was satisfied that the circumstances are exceptional and are not vexatious or frivolous. The road name and post code have been provided, however the representee has been advised that their representation may not withstand. Another representation was withdrawn after successful mediation between the applicant and representee therefore 20 representations remain.
- 9. All of the individual representations can be seen at Appendix D to this report.
- 10. A map showing the premises and the location of "Other Persons" properties can be seen as Appendix E. The premises are outlined in red and 'Other Persons' properties are outlined in blue.
- 11. Any decision made by the Panel must be in accordance with the four licensing objectives, the Council's licensing policy and the Section 182 guidance issued by the Secretary of State.